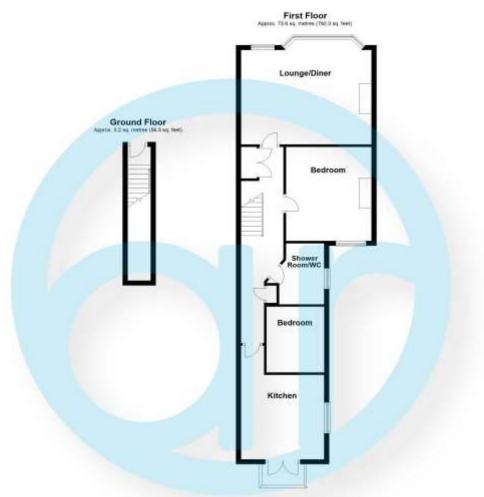

#### **Stairs Up To**

Split level landing. Access to the loft. Two storage cupboards. Radiator. Meters cupboard. Hard wood flooring.

# Lounge/Diner 15' 6' Recess' x 17' 1'' (4.72m x 5.20m)

Double glazed sash windows into bay with radiator below. Coved ceiling. Picture rails. Multi fuel burner. Low level storage cupboards. Space to dine. TV point & phone point. Hard wood floor.

# **Master bedroom** *13' 1'' Recess x 10' 9'' (3.98m x 3.27m)*

Double glazed sash windows to rear with radiator below. Picture rails. Hard wood floor.

#### **Shower Room**

Frosted double glazed window to side. Double length walk in shower with feature downlights and drench shower. Button flush W/C. Pedestal wash hand basin. Chrome heated towel rail. Tiled floor.

#### Bedroom 2 9' 1'' x 7' 8'' (2.77m x 2.34m)

Double glazed sash to side with radiator below. Hard wood floor.

MONEY LAUNDERING REGULATIONS 2003 intending purchasers will be asked to produce identification and proof of financial status when an offer is received. We would ask for your co-operation in order that there will be no delay in agreeing the sale.

#### **Kitchen** *10' 11'' x 10' 7'' (3.32m x 3.22m)*

Double glazed windows to side. Double glazed door to rear providing double aspect light. Matching range of wall and base units throughout. Space for gas cooker. One and a half bowl sink inset to work top with power hose mixed tap and drainer. Space for washing machine , dishwasher & fridge freezer. Tiled floor.

#### Staircase Down To West Facing Garden

#### West Facing Garden

Wall enclosed. Paved throughout with decorative flower beds. European clay pizza oven and wood storage.