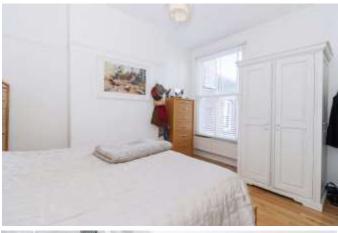

# **Master bedroom** *13' 1'' Recess x 10' 9'' (3.98m x 3.27m)*

Double glazed sash windows to rear with radiator below. Picture rails. Hard wood floor.

#### Bedroom 2 9' 1'' x 7' 8'' (2.77m x 2.34m)

Double glazed sash to side with radiator below. Hard wood floor.

MONEY LAUNDERING REGULATIONS 2003 intending purchasers will be asked to produce identification and proof of financial status when an offer is received. We would ask for your co-operation in order that there will be no delay in agreeing the sale.