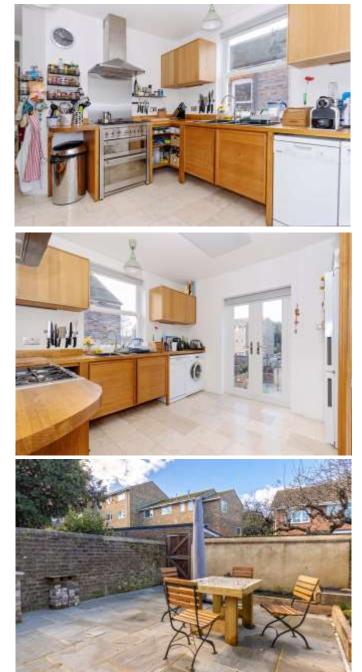

#### **Kitchen** *10' 11'' x 10' 7'' (3.32m x 3.22m)*

Double glazed windows to side. Double glazed door to rear providing double aspect light. Matching range of wall and base units throughout. Space for gas cooker. One and a half bowl sink inset to work top with power hose mixed tap and drainer. Space for washing machine , dishwasher & fridge freezer. Tiled floor.

#### Staircase Down To West Facing Garden

#### West Facing Garden

Wall enclosed. Paved throughout with decorative flower beds. European clay pizza oven and wood storage.