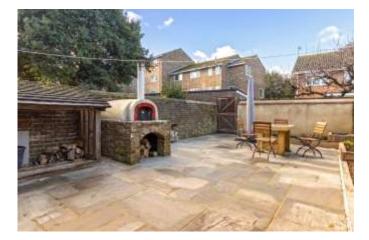

#### West Facing Garden

Wall enclosed. Paved throughout with decorative flower beds. European clay pizza oven and wood storage.