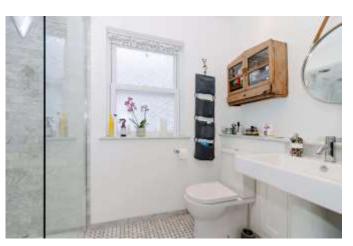

#### **Shower Room**

Frosted double glazed window to side. Double length walk in shower with feature downlights and drench shower. Button flush W/C. Pedestal wash hand basin. Chrome heated towel rail. Tiled floor.