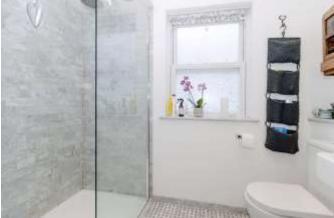

#### **Shower Room**

Frosted double glazed window to side. Double length walk in shower with feature downlights and drench shower. Button flush W/C. Pedestal wash hand basin. Chrome heated towel rail. Tiled floor.