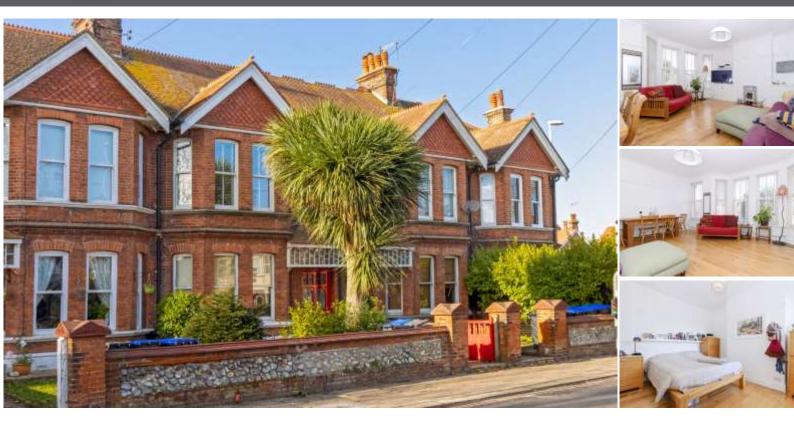

## Heene Road, Worthing, BN11 4PH – £299,950

Aspire Residential are delighted to offer to the market this spacious two-bedroom first floor apartment. Internally the property compromises of two bedrooms, a spacious living room/dining room, kitchen and shower room. Additional benefits include being less than a mile walk of the seafront, town centre and a train station. The property also offers a west facing garden. Please call us today to arrange a viewing on 01903 259961. **Key Features:** 

- Two Bedrooms
- No Forward Chain
- West Facing Garden
- Character Features
- Close To Seafront
- Short Walk To Local Amenities & Mainline Train Station

www.aspireresidential.co.uk

28 Goring Road , Worthing, BN12 4AD 01903 259961 info@aspireresidential.co.uk