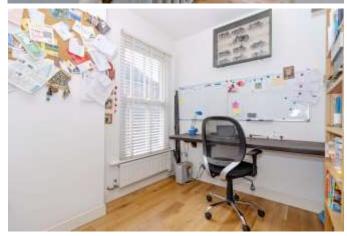

#### **Stairs Up To**

Split level landing. Access to the loft. Two storage cupboards. Radiator. Meters cupboard. Hard wood flooring.